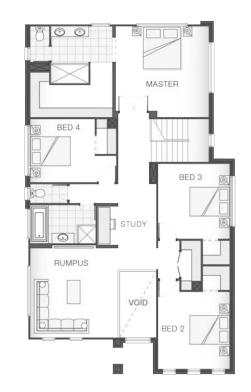

# Belmore Standard Design | 349.7m<sup>2</sup> (37.6sq)

The Belmore home design oozes sophistication from the breathtaking double storey void upon entry to the fully equipped guest quarters and lavish master retreat. Sprawling over two levels, the Belmore perfectly balances practical living with pure indulgence. The lower level is the entertainment hub boasting large kitchen complete with butler's pantry, large dining and living space and an extra media room and alfresco area. On the upper level, the opulent master retreat is an oasis spanning the width of the home and includes a stunning ensuite with double vanity and an expansive walk-in-robe. Also on the upper level is an additional media room and another three generous bedrooms, one with a private balcony.