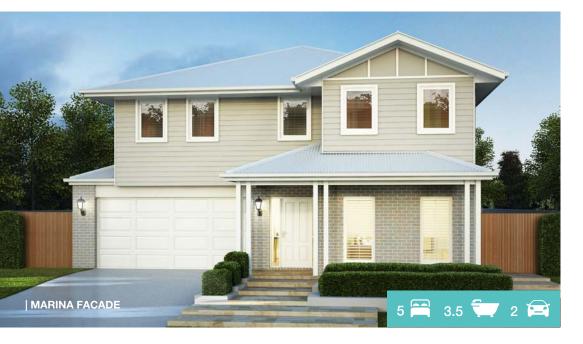

# Belmore Standard Design | 349.7m<sup>2</sup> (37.6sq)

The Belmore home design oozes sophistication from the breathtaking double storey void upon entry to the fully equipped guest quarters and lavish master retreat. Sprawling over two levels, the Belmore perfectly balances practical living with pure indulgence. The lower level is the entertainment hub boasting large kitchen complete with butler's pantry, large dining and living space and an extra media room and alfresco area. On the upper level, the opulent master retreat is an oasis spanning the width of the home and includes a stunning ensuite with double vanity and an expansive walk-in-robe. Also on the upper level is an additional media room and another three generous bedrooms, one with a private balcony.