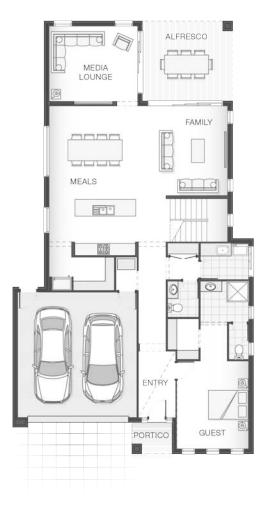

# Belmore Standard Design | 349.7m<sup>2</sup> (37.6sq)

The Belmore home design oozes sophistication from the breathtaking double storey void upon entry to the fully equipped guest quarters and lavish master retreat. Sprawling over two levels, the Belmore perfectly balances practical living with pure indulgence. The lower level is the entertainment hub boasting large kitchen complete with butler's pantry, large dining and living space and an extra media room and alfresco area. On the upper level, the opulent master retreat is an oasis spanning the width of the home and includes a stunning ensuite with double vanity and an expansive walk-in-robe. Also on the upper level is an additional media room and another three generous bedrooms, one with a private balcony.