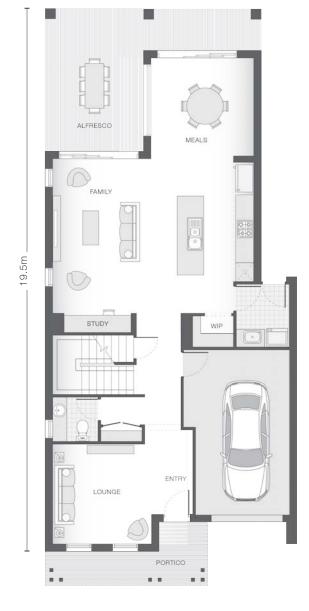

The remainder of the lower level lends itself to entertaining and seamlessly combines the family, meals and kitchen zones that seamlessly integrates with the alfresco area. A bonus study nook makes the lower level practical and versatile. The upper level is as inviting as it is intuitive with three spacious bedrooms and an oversized master retreat complete with ensuite and walk-in-robe.

#### **KEY DIMENSIONS**

| Minimum Lot Width | 10.0m |
|-------------------|-------|
| Length            | 19.5m |
| Width             | 8.5m  |

## **ROOM DIMENSIONS (m)**

| Meals          | 3.5 x 3.3 |
|----------------|-----------|
| Family         | 3.4 x 4.5 |
| Master Bedroom | 3.3 x 5.0 |
| Bedroom 2      | 2.9 x 3.0 |
| Bedroom 3      | 2.8 x 3.3 |
| Bedroom 4      | 2.8 x 3.3 |
| Media/Lounge   | 3.3 x 3.4 |
| Alfresco       | 3.3 x 4.8 |
|                |           |

## FLOOR AREAS (m²)

| 97.5 |
|------|
| 91.0 |
| 20.9 |
| 21.4 |
| 8.1  |
|      |

This display includes lifestyle options which highlight features in the design. Speak with a consultant about how you can customise the base plan to suit your lifestyle.