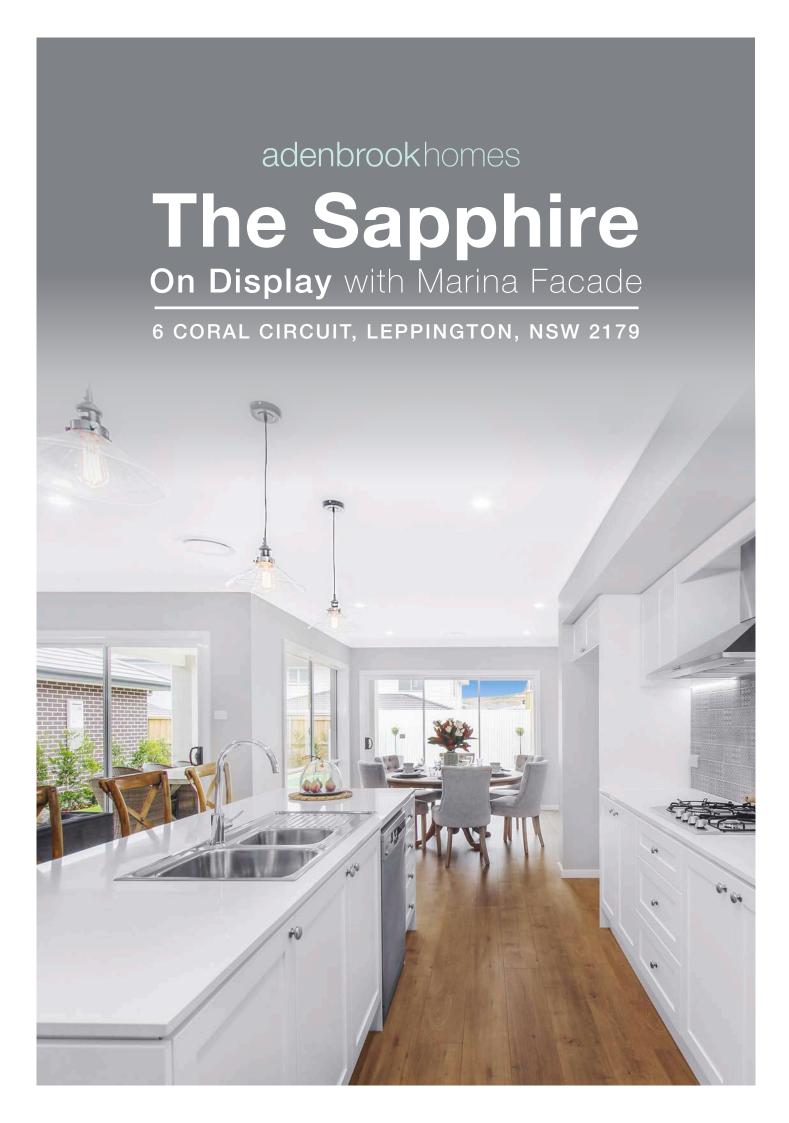

# THE SAPPHIRE | Home on Display

The Sapphire home design is as functional as it is classy and sophisticated and is set across two spacious levels. Upon entry there is direct access to the media lounge or sitting room, excellent for entertaining or gathering the family together.

The remainder of the lower level lends itself to entertaining and seamlessly combines the family, meals and kitchen zones that seamlessly integrates with the alfresco area. A bonus study nook makes the lower level practical and versatile. The upper level is as inviting as it is intuitive with three spacious bedrooms and an oversized master retreat complete with ensuite and walk-in-robe.

# The Sapphire

Home on Display with Marina Facade 238.9m<sup>2</sup> | 25.7sq

#### **KEY FEATURES**

- Hampton's inspired design
- Gourmet open-plan kitchen
- A generous walk-in butler's pantry
- Luxurious ensuite with twin vanities and walk-in-robe
- Dedicated media room
- Study nook
- Outdoor alfresco
- Compact 25.7sq overall size