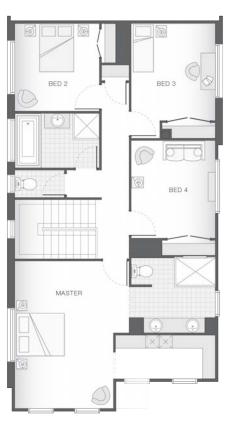

The remainder of the lower level lends itself to entertaining and seamlessly combines the family, meals and kitchen zones that seamlessly integrates with the alfresco area. A bonus study nook makes the lower level practical and versatile. The upper level is as inviting as it is intuitive with three spacious bedrooms and an oversized master retreat complete with ensuite and walk-in-robe.

## **ROOM DIMENSIONS (m)**

| Meals          | 3.5 x 3.3 |
|----------------|-----------|
| Family         | 3.4 x 4.5 |
| Master Bedroom | 3.3 x 5.0 |
| Bedroom 2      | 2.9 x 3.0 |
| Bedroom 3      | 2.8 x 3.3 |
| Bedroom 4      | 2.8 x 3.3 |
| Media/Lounge   | 3.3 x 3.4 |
| Alfresco       | 3.3 x 4.8 |
|                |           |