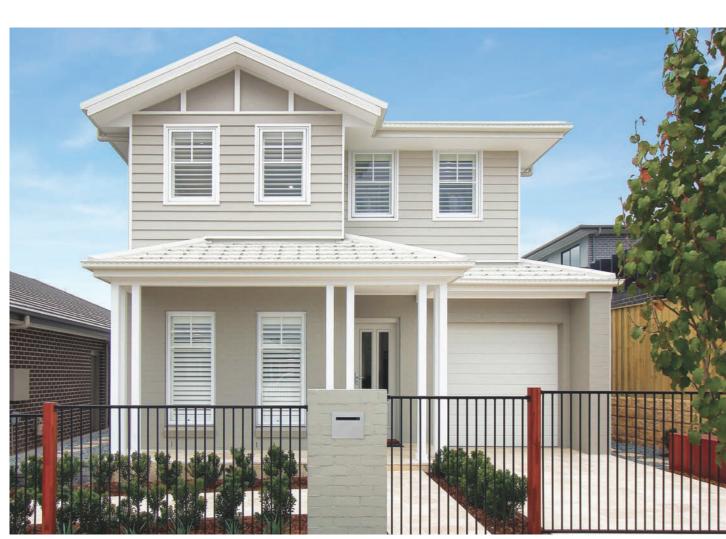

# The Sapphire

Home on Display with Marina Facade 238.9m<sup>2</sup> | 25.7sq

#### **KEY FEATURES**

- Hampton's inspired design
- Gourmet open-plan kitchen
- A generous walk-in butler's pantry
- Luxurious ensuite with twin vanities and walk-in-robe
- Dedicated media room
- Study nook
- Outdoor alfresco
- Compact 25.7sq overall size