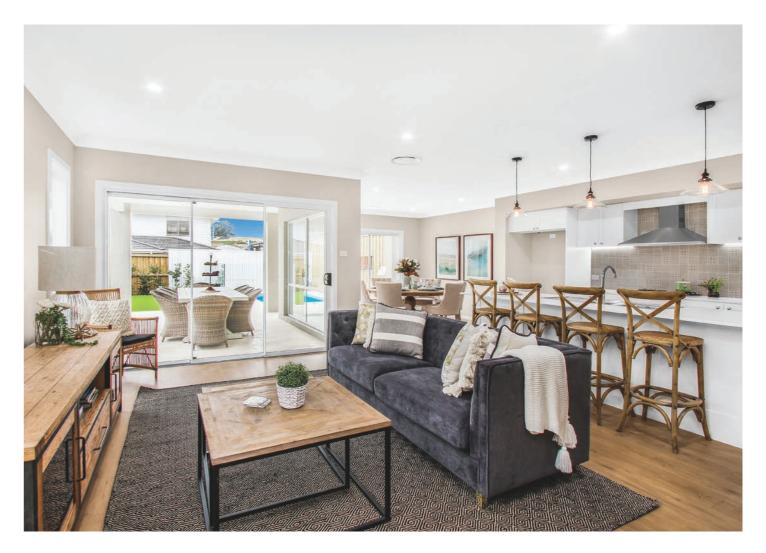

The remainder of the lower level lends itself to entertaining and seamlessly combines the family, meals and kitchen zones that seamlessly integrates with the alfresco area. A bonus study nook makes the lower level practical and versatile. The upper level is as inviting as it is intuitive with three spacious bedrooms and an oversized master retreat complete with ensuite and walk-in-robe.

#### **KEY FEATURES**

- Hampton's inspired design
- Gourmet open-plan kitchen
- A generous walk-in butler's pantry
- Luxurious ensuite with twin vanities and walk-in-robe
- Dedicated media room
- Study nook
- Outdoor alfresco
- Compact 25.7sq overall size