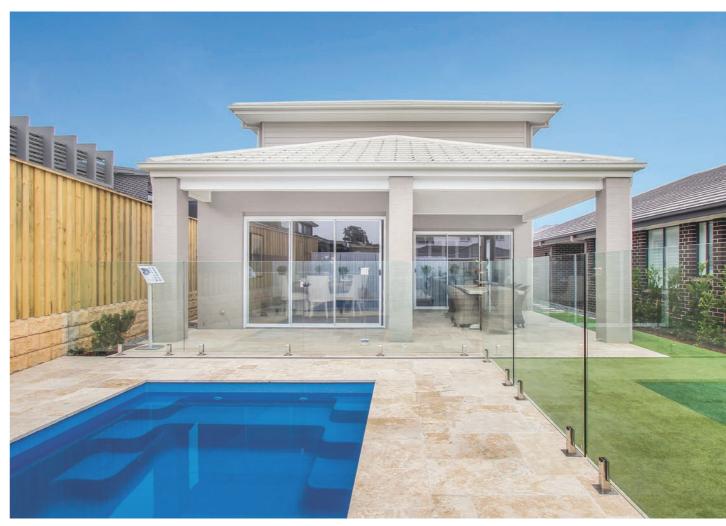

# THE SAPPHIRE | Home on Display

The Sapphire home design is as functional as it is classy and sophisticated and is set across two spacious levels. Upon entry there is direct access to the media lounge or sitting room, excellent for entertaining or gathering the family together.

The remainder of the lower level lends itself to entertaining and seamlessly combines the family, meals and kitchen zones that seamlessly integrates with the alfresco area. A bonus study nook makes the lower level practical and versatile. The upper level is as inviting as it is intuitive with three spacious bedrooms and an oversized master retreat complete with ensuite and walk-in-robe.

# The Sapphire

Home on Display with Marina Facade 238.9m<sup>2</sup> | 25.7sq